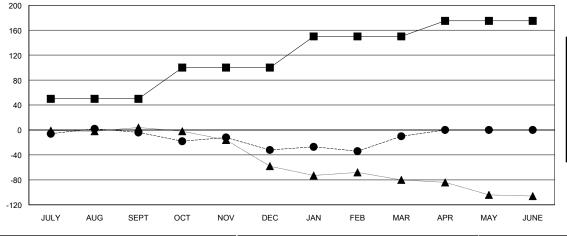

## GOALS AND ACTUAL MEMBERS CUMULATIVE

| -■- MEMBER GROWTH NET GOAL        |  |
|-----------------------------------|--|
| - ● - MEMBER GROWTH ACTUAL        |  |
| - ▲ - LAST YEAR MEMBERSHIP ACTUAL |  |
|                                   |  |
|                                   |  |
|                                   |  |