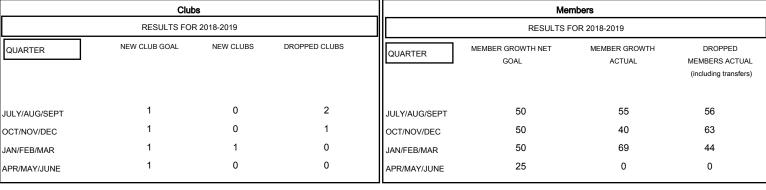

## MONTHLY MEMBERSHIP PROGRESS REPORT

District 2 S1

Results as of: 03/31/2019

## **GREGORY GILLIAM LOCATION TEXAS GMT CA** Clubs Members



## GOALS AND ACTUAL NEW CLUBS CUMULATIVE



## GOALS AND ACTUAL MEMBERS CUMULATIVE



| -■- MEMBER GROWTH NET GOAL        |  |
|-----------------------------------|--|
| - ● - MEMBER GROWTH ACTUAL        |  |
| - ▲ - LAST YEAR MEMBERSHIP ACTUAL |  |
|                                   |  |
|                                   |  |
|                                   |  |

1,205 (73.93%) 425 (26.07%)

| DROPPED CLUBS: 3 |     |
|------------------|-----|
| DROPPED MEMBERS  |     |
| DECEASED         | 14  |
| CLUB CANCELLED   | 18  |
| OTHER            | 131 |
| TOTAL            | 163 |

| 34 CLUBS OF 50 ADDED 1 OR MORE | GENDER DIST     | <u> </u>                   |
|--------------------------------|-----------------|----------------------------|
| NEW MEMBERS                    | MALE<b